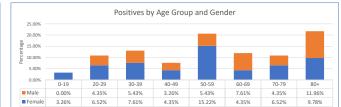

|
|                                          | Inpatient Rooms | Rooms Occupied | % Occupied      | 7 -Day Average |
| Hospital Occupancy                       | 268             | 218            | 81%             | 85%            |
| COVID % of Occupied                      |                 |                | 27%             | 28%            |



| Current Ventilator Usage |        |  |  |
|--------------------------|--------|--|--|
| Unit                     | In-use |  |  |
| CCU                      | 10     |  |  |
| COVID-CCU                | 21     |  |  |
| COVID-MED                | 2      |  |  |
| OTHER                    | 1      |  |  |
|                          |        |  |  |
| Total                    | 34     |  |  |
|                          |        |  |  |