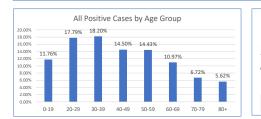

|
|                                          | Inpatient Rooms | Rooms Occupied | % Occupied      | 7 -Day Average |
| Hospital Occupancy                       | 268             | 218            | 81%             | 85%            |
| COVID % of Occupied                      |                 |                | 27%             | 28%            |



| Current Ventilator Usage |        |  |  |
|--------------------------|--------|--|--|
| Unit                     | In-use |  |  |
| CCU                      | 10     |  |  |
| COVID-CCU                | 21     |  |  |
| COVID-MED                | 2      |  |  |
| OTHER                    | 1      |  |  |
|                          |        |  |  |
| Total                    | 34     |  |  |
|                          |        |  |  |