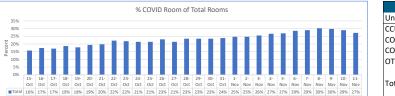

## Midland Health COVID-19 Summary Statistics

Last Update: 11/11/20 07:56 AM

| Current Hospital Census (COVID-19 Units) |                 |                |                 |                |
|------------------------------------------|-----------------|----------------|-----------------|----------------|
| Unit                                     | Rooms Assigned  | Rooms Occupied | % Unit Occupied | 7-Day Average  |
| COVID-CCU                                | 34              | 25             | 74%             | 81%            |
| COVID-MED                                | 56              | 48             | 86%             | 94%            |
| COVID Total                              | 90              | 73             | 81%             | 87%            |
|                                          | Inpatient Rooms | Rooms Occupied | % Occupied      | 7 -Day Average |
| Hospital Occupancy                       | 268             | 218            | 81%             | 85%            |
| COVID % of Occupied                      |                 |                | 27%             | 28%            |