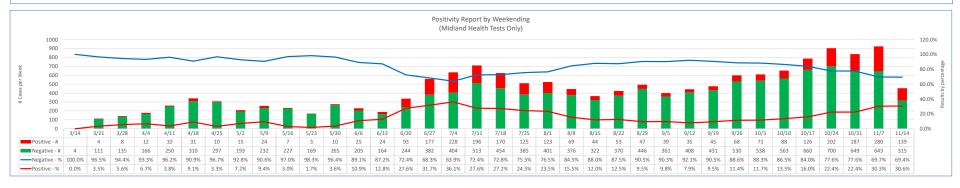

## Midland Health COVID-19 Summary Statistics

Last Update: 11/11/20 07:56 AM

| Current Hospital Census (COVID-19 Units) |                 |                |                 |                |
|------------------------------------------|-----------------|----------------|-----------------|----------------|
| Unit                                     | Rooms Assigned  | Rooms Occupied | % Unit Occupied | 7-Day Average  |
| COVID-CCU                                | 34              | 25             | 74%             | 81%            |
| COVID-MED                                | 56              | 48             | 86%             | 94%            |
| COVID Total                              | 90              | 73             | 81%             | 87%            |
|                                          | Inpatient Rooms | Rooms Occupied | % Occupied      | 7 -Day Average |
| Hospital Occupancy                       | 268             | 218            | 81%             | 85%            |
| COVID % of Occupied                      |                 |                | 27%             | 28%            |