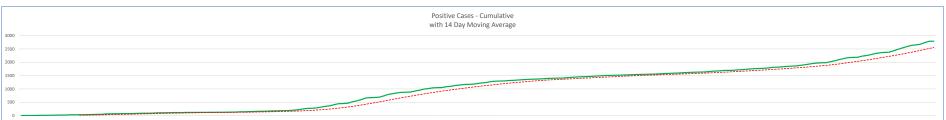

## Midland Health COVID-19 Summary Statistics

Last Update: 11/11/20 07:56 AM

| Current Hospital Census (COVID-19 Units) |                 |                |                 |                |
|------------------------------------------|-----------------|----------------|-----------------|----------------|
| Unit                                     | Rooms Assigned  | Rooms Occupied | % Unit Occupied | 7-Day Average  |
| COVID-CCU                                | 34              | 25             | 74%             | 81%            |
| COVID-MED                                | 56              | 48             | 86%             | 94%            |
| COVID Total                              | 90              | 73             | 81%             | 87%            |
|                                          | Inpatient Rooms | Rooms Occupied | % Occupied      | 7 -Day Average |
| Hospital Occupancy                       | 268             | 218            | 81%             | 85%            |
| COVID % of Occupied                      |                 |                | 27%             | 28%            |