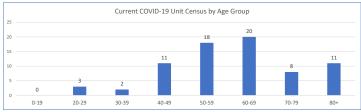

|
|                                          | Inpatient Rooms | Rooms Occupied | % Occupied      | 7 -Day Average |
| Hospital Occupancy                       | 268             | 218            | 81%             | 85%            |
| COVID % of Occupied                      |                 |                | 27%             | 28%            |



| Current Ventilator Usage |        |  |  |
|--------------------------|--------|--|--|
| Unit                     | In-use |  |  |
| CCU                      | 10     |  |  |
| COVID-CCU                | 21     |  |  |
| COVID-MED                | 2      |  |  |
| OTHER                    | 1      |  |  |
|                          |        |  |  |
| Total                    | 34     |  |  |
|                          |        |  |  |